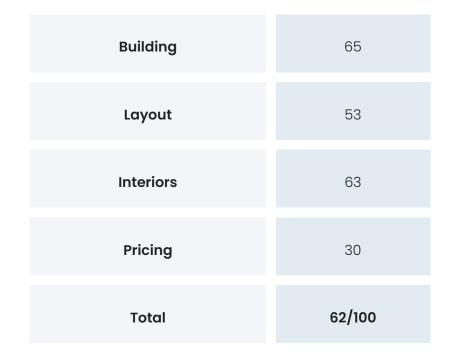

### PROJECT PROPSCORE

Propscience uses a unique and highly proprietary algorithm to arrive at Propscores for every project it covers. This score is calculated out of 100 points. Through our detailed research we gather over 500 data points of information about each project. These data points are broken down into categories (mentioned below). An individual score is arrived at for each category and then a combined project Propscore is given. The purpose of the Propscore is to help you evaluate the distinct value you can hope to derive from each aspect of the project.

| Category          | Score |
|-------------------|-------|
| Place             | 73    |
| Connectivity      | 65    |
| Infrastructure    | 72    |
| Local Environment | 100   |
| Land & Approvals  | 44    |
| Project           | 76    |
| People            | 39    |
| Amenities         | 62    |