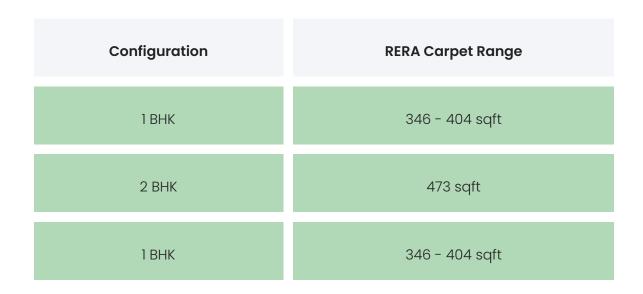

### PROJECT & AMENITIES

| Time Line                     | Size      | Typography  |
|-------------------------------|-----------|-------------|
| Completed on 31st March, 2023 | 4078 Sqmt | 1 BHK,2 BHK |

### FLAT INTERIORS

| 2 BHK                   | 473 sqft                                     |
|-------------------------|----------------------------------------------|
|                         |                                              |
| Floor To Ceiling Height | Between 9 and 10 feet                        |
| Views Available         | Open Grounds / Landscape / Project Amenities |