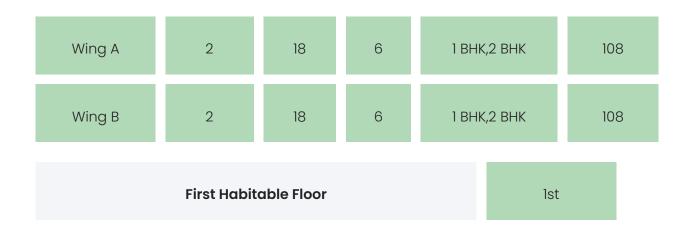

### BUILDING LAYOUT

| Tower Name | Number<br>of Lifts | Total<br>Floors | Flats<br>per<br>Floor | Configurations | Dwelling<br>Units |
|------------|--------------------|-----------------|-----------------------|----------------|-------------------|
|------------|--------------------|-----------------|-----------------------|----------------|-------------------|